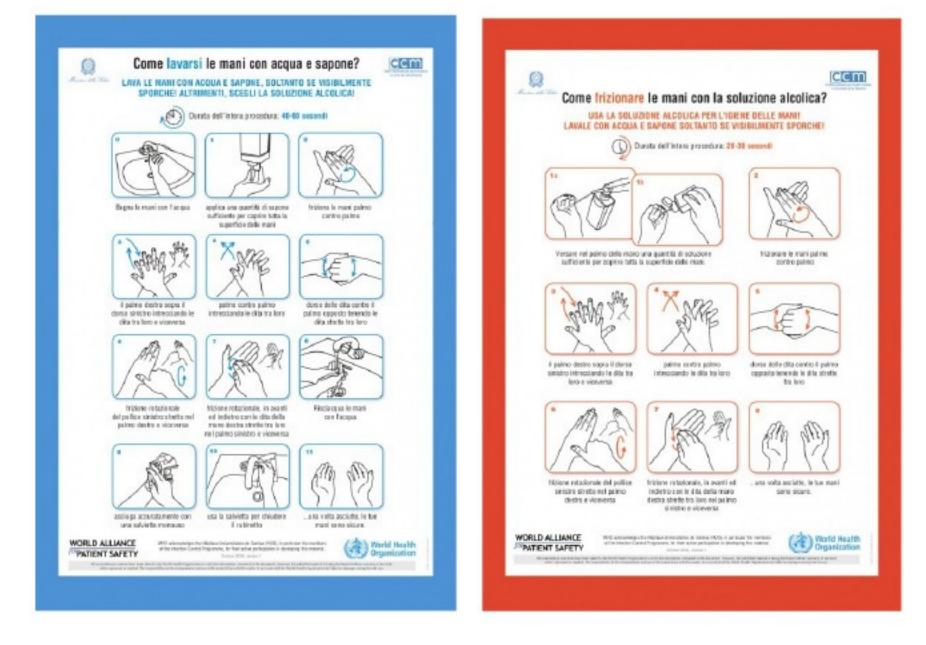

#### NUOVO CORONAVIRUS Dieci comportamenti da seguire

- Lavati spesso le mani con acqua e sapone o con gel a base alcolica Evita il contatto ravvicinato con persone 2 che soffrono di infezioni respiratorie acute 3 Non toccarti occhi, naso e bocca con le mani Copri bocca e naso con fazzoletti monouso quando starnutisci o tossisci. Se non hai un fazzoletto 4 usa la piega del gomito Non prendere farmaci antivirali né antibiotici 5 senza la prescrizione del medico Pulisci le superfici con disinfettanti a base 6 di cloro o alcol Uso la mascherina solo se sospetti di essere malato 7 o se assisti persone malate I prodotti MADE IN CHINA e i pocchi ricevuti 8 dalla Cina non sono pericolosi
  - 9 Gli animali da compagnia non diffondono il nuovo coronavirus
  - 10 In caso di dubbi non recarti al pronto soccorso, chiama il too medico di famiglia e segui le sue indicazioni