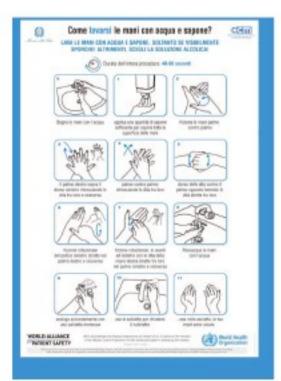

#### **IGIENIZZANTE MANI**

Viene fornito a tutti i dipendenti igienizzante per sanificare le mani.