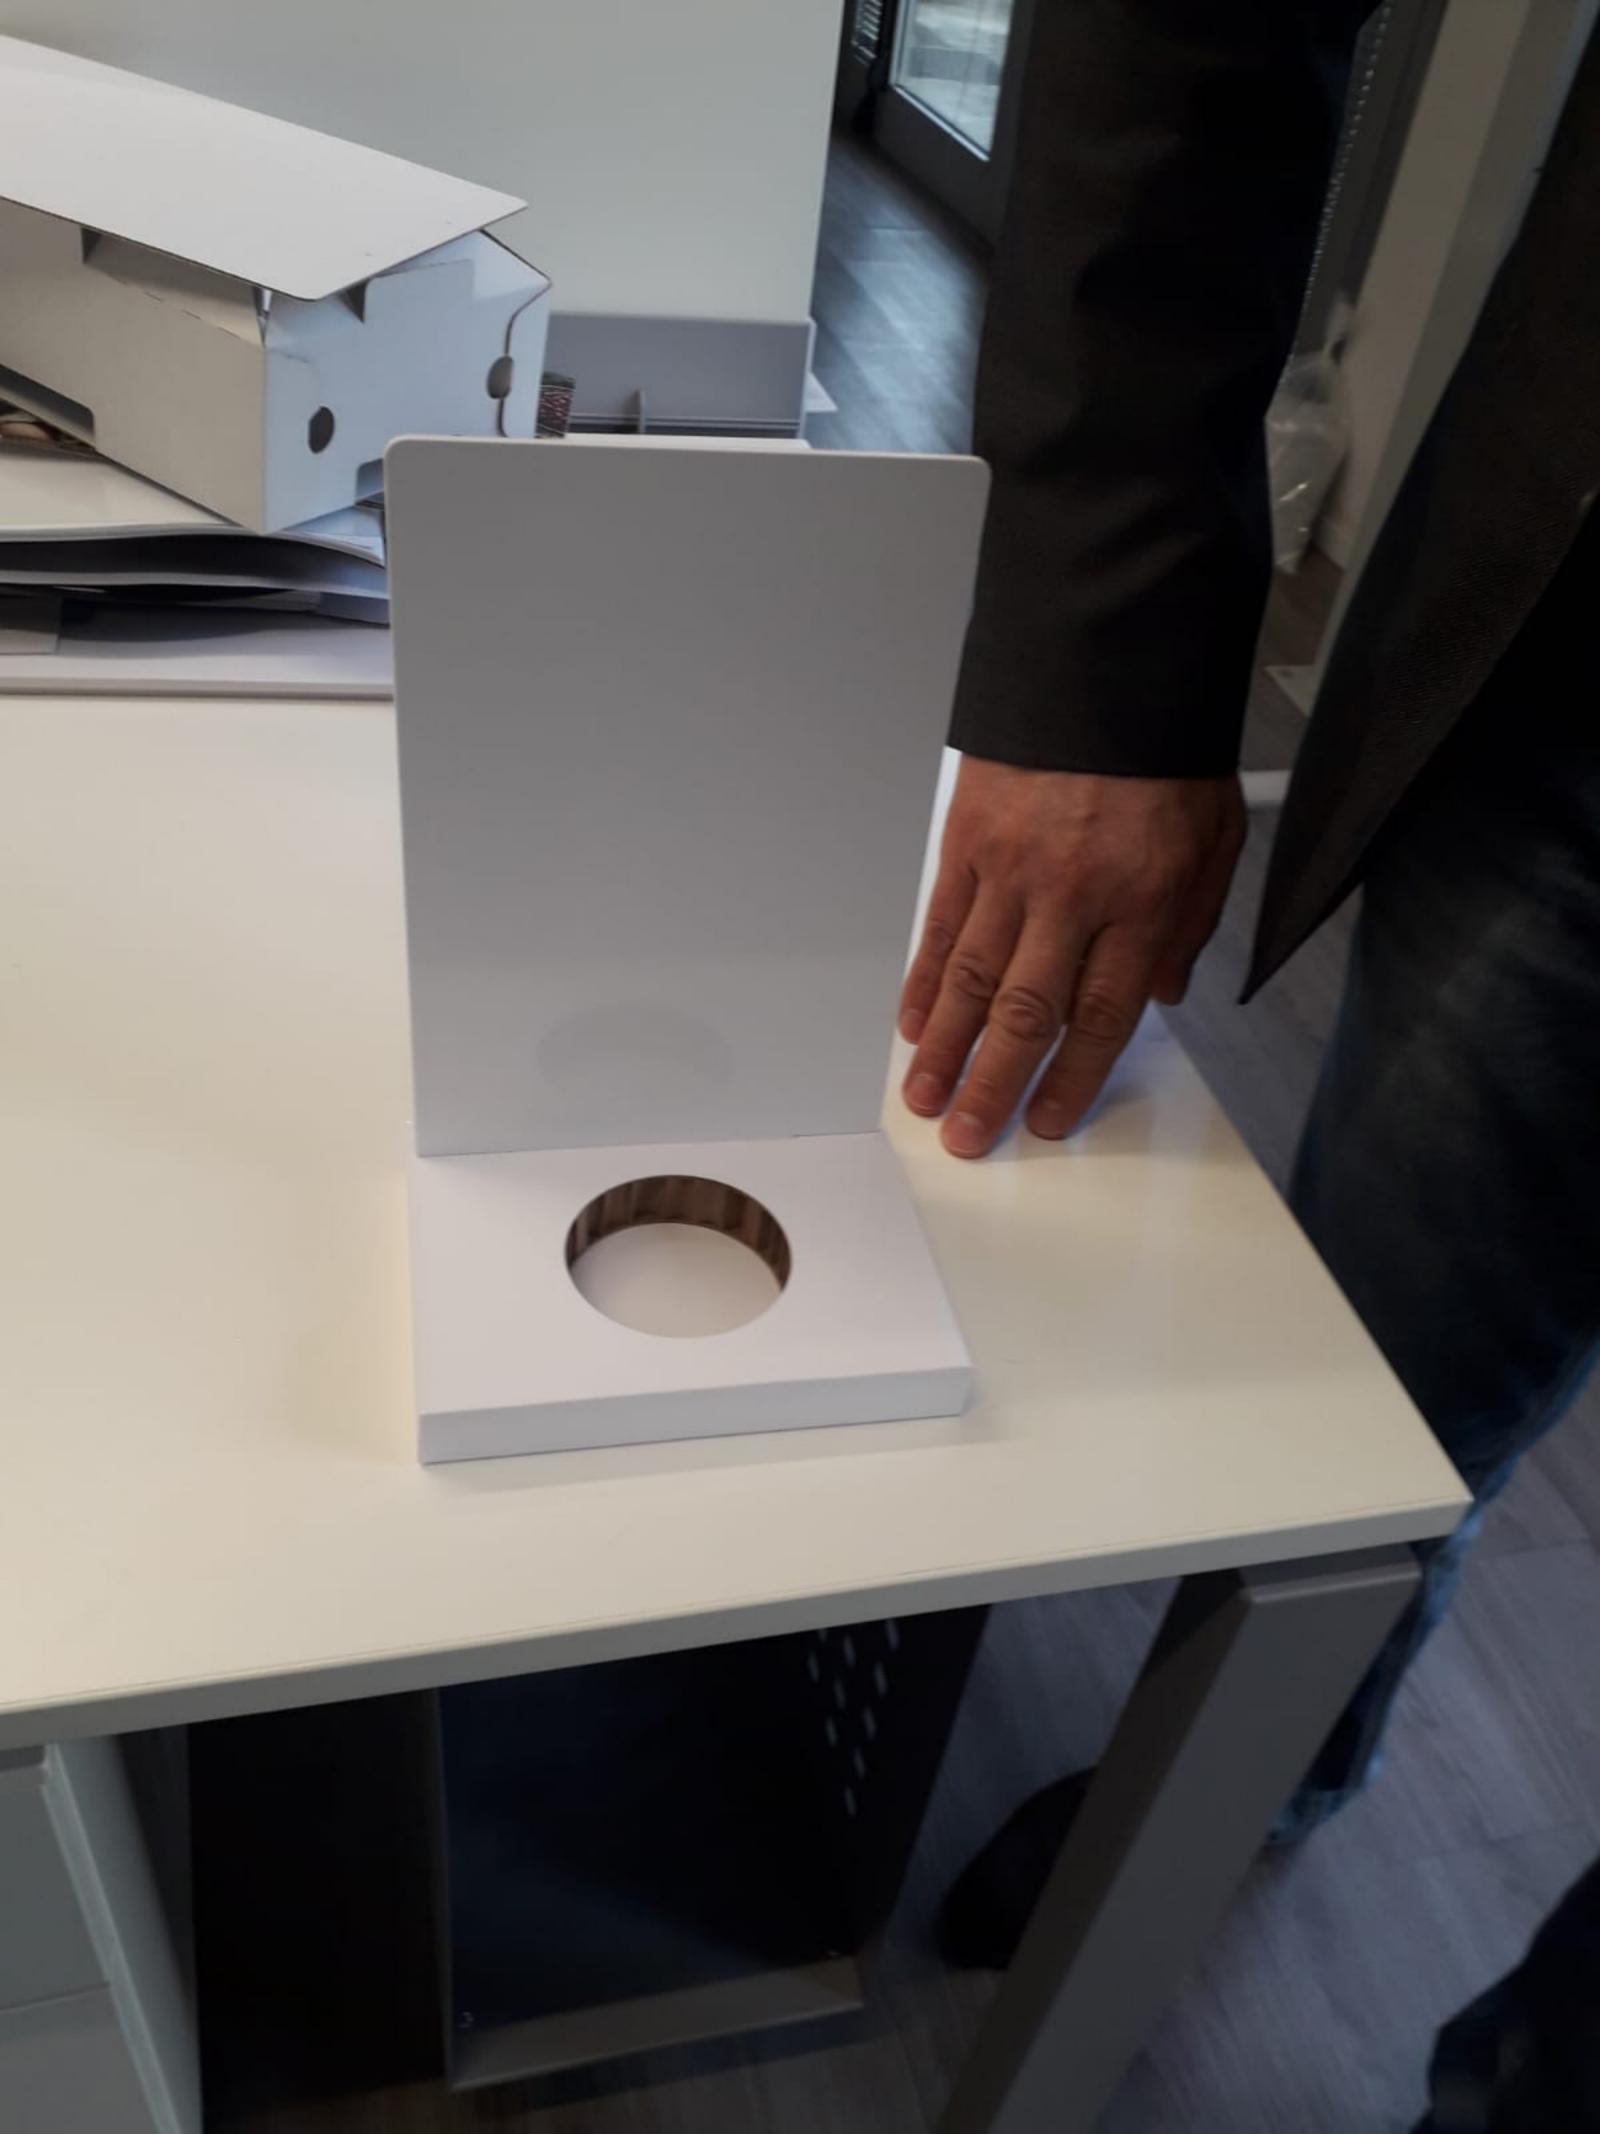

### COLONNINE COMPLETE

COLONNINA

PLUS

**EURO 100** 

CAD, + iva

Porta gel igienizzante guanti e mascherine

dimensioni: 49x40x130 cm EURO 67,50 CAD. + iva

e... tanti altri supporti per ripartire dopo il lockdown