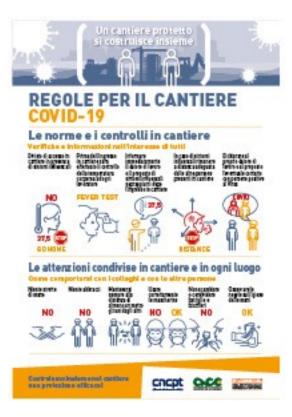

#### NUOVO CORONAVIRUS Dieci comportamenti da seguire

- Lavati spesso le mani con acqua e sapone o con gel a base alcolica Evita il contatto ravvicinato con persone 2 che soffrono di infezioni respiratorie acute 3 Non toccarti occhi, naso e bocca con le mani Copri bocca e naso con fazzoletti monouso quando starnutisci o tossisci. Se non hai un fazzoletto 4 usa la piega del gomito Non prendere farmaci antivirali né antibiotici 5 senza la prescrizione del medico Pulisci le superfici con disinfettanti a base 6 di cloro o alcol Uso la mascherina solo se sospetti di essere malato 7 o se assisti persone malate I prodotti MADE IN CHINA e i pocchi ricevuti 8 dalla Cina non sono pericolosi
  - 9 Gli animali da compagnia non diffondono il nuovo coronavirus
  - 10 In caso di dubbi non recarti al pronto soccorso, chiama il too medico di famiglia e segui le sue indicazioni