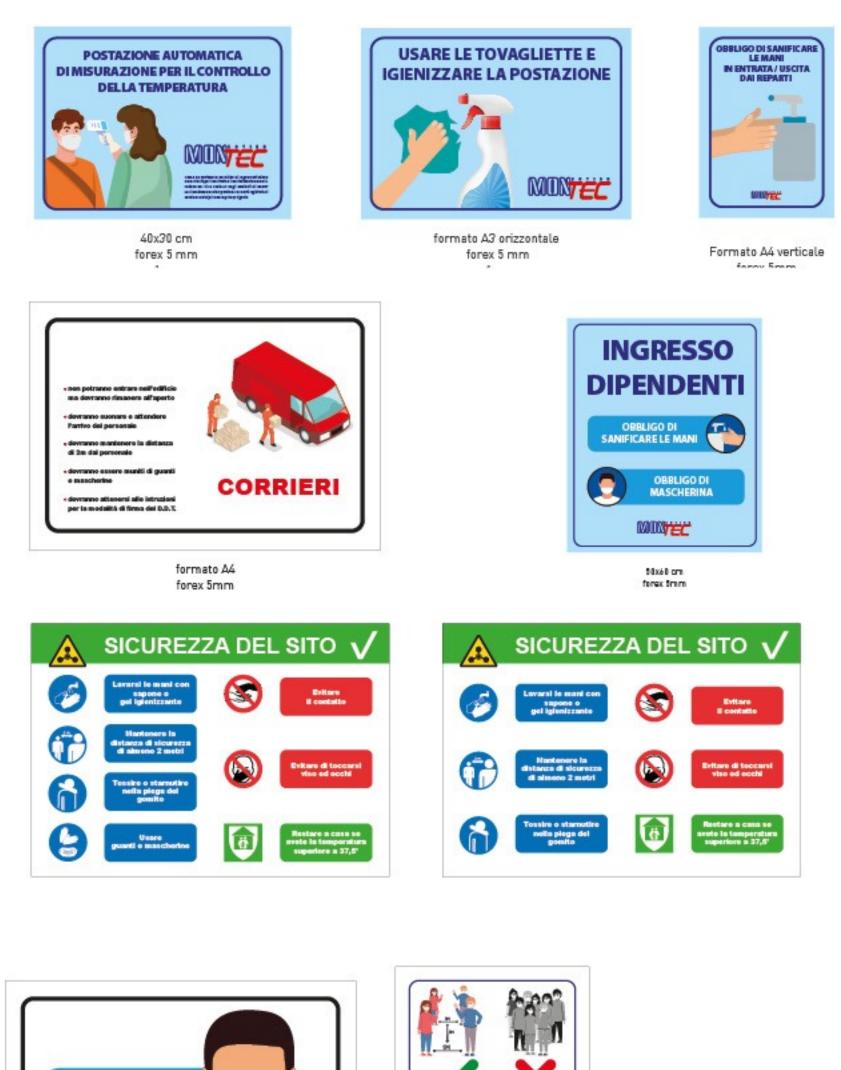

#### IN ASCENSORE È CONSENTITO L'ACCESSO A 1 SOLA PERSONA PER VOLTA

ACCA

100x14 cm

29,7x21 cm formato A4

ACCESSO CONSENTITO A 4 PERSONE ALLA VOLTA

È OBBLIGATORIO INDOSSARE LA

> formato A4 forex 5mm

MASCHERINA

Formato A4